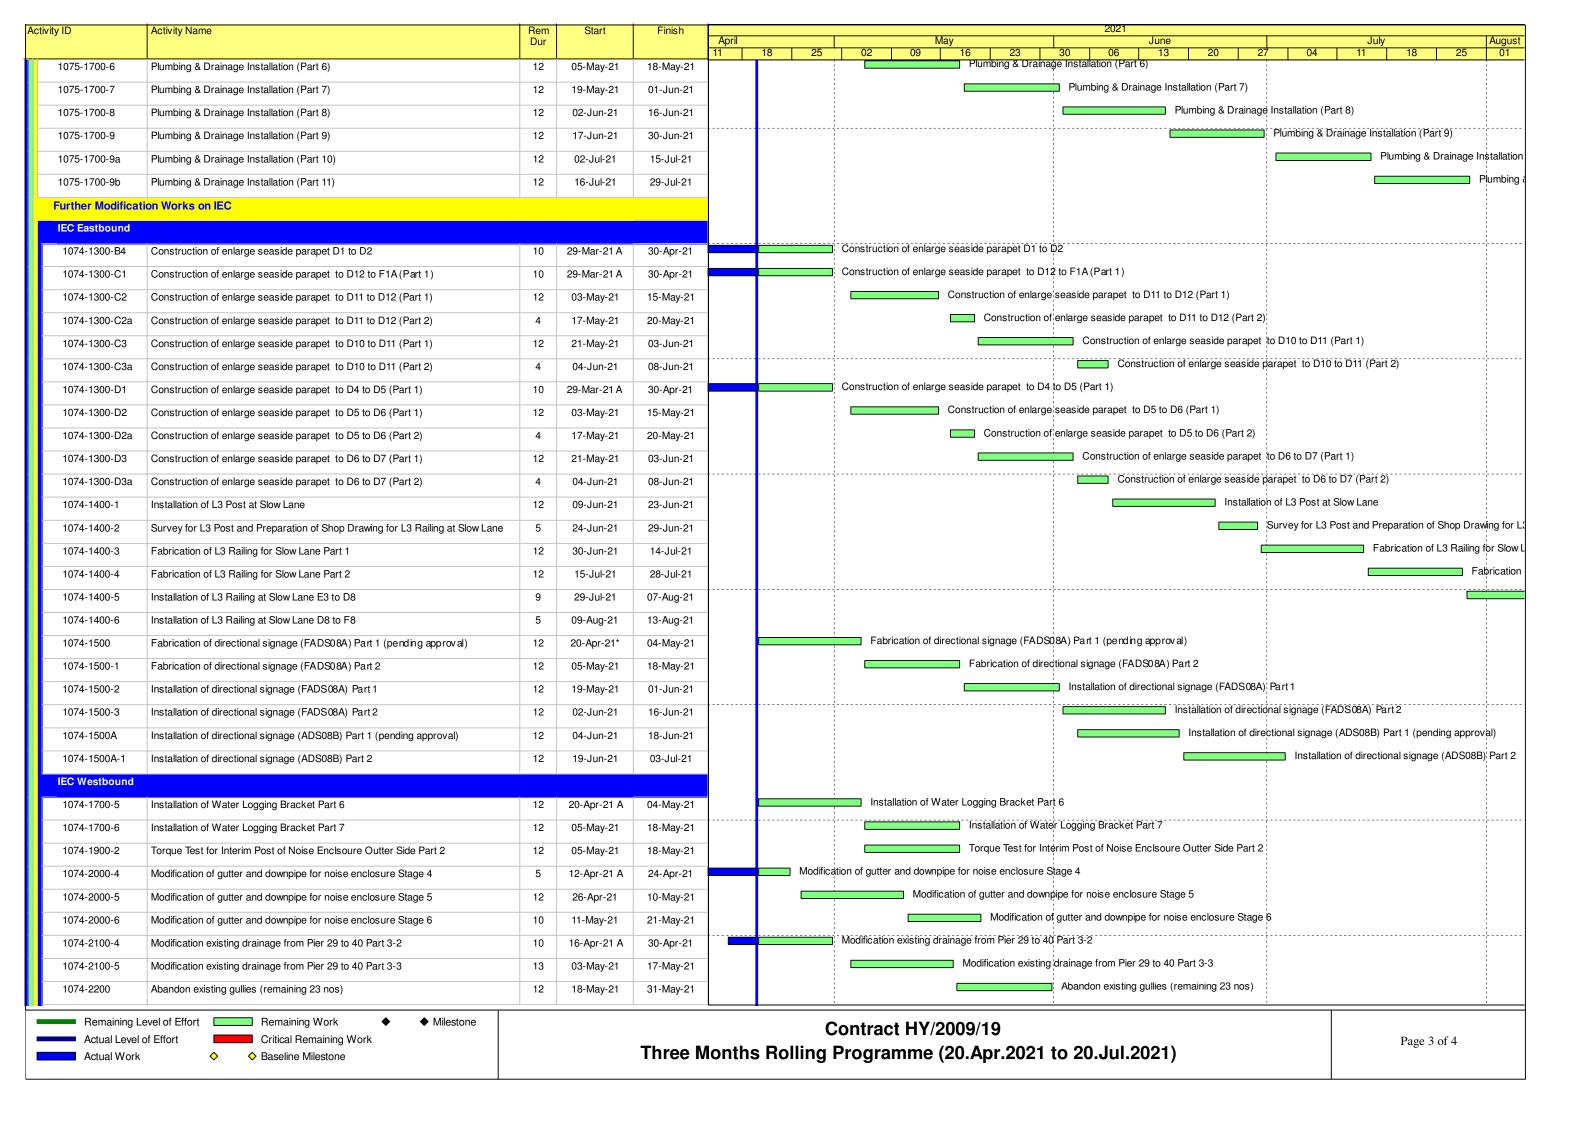

# Contract no. HY/2009/19 - Central - Wanchai Bypass Tunnel (North Point Section) and Island Eastern Corridor Link under FEP-07/364/2009/H

- Bridge noise enclosure & parapet construction and road works.
- Hing Fat Street road works.
- Soft Landscaping works.
- Open area hard paving.
- D12 & Open Area fire main laying works.
- D9 to D12 and P22 to P25 drainage works.
- Rumsey Street modification works.
- EVB injection grouting work.
- · Promenade works at EVB.
- IEC Eastbound Corbel construction
- Road marking modification work at IEC Westbound downstream
- Construction of enlarge parapet at IEC Eastbound.
- IEC Westbound drainage modification work
- Removal of launching girder components
- Demolition of PRE Office

- Bridge noise enclosure & parapet construction and road works.
- Hing Fat Street road works.
- Soft landscaping works.
- · Open area hard paving.
- D12 & Open Area fire main laying works.
- D9 to D12 and P22 to P25 drainage works.
- Rumsey Street modification works.
- IEC Eastbound Corbel construction
- · Road marking modification work at IEC Westbound downstream
- Construction of enlarge parapet at IEC Eastbound
- IEC Westbound drainage modification work
- Demolition of PRE Office