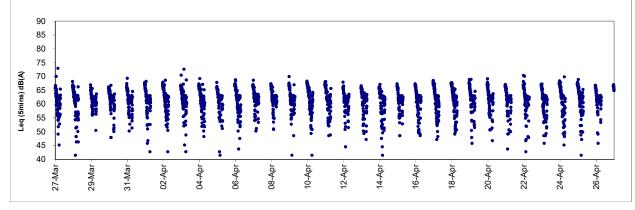

- 5.2.7. No action or limit level exceedance was recorded at RTN1 FEHD Hong Kong Transport Section Whitfield Depot in the reporting period.
- 5.2.8. No action or limit level exceedance was recorded at RTN2a Hong Kong Electric Centre in the reporting period.
- 5.2.9. No action or limit level exceedances were recorded at RTN3 Yu Lee Mo Fan Memorial School in the reporting period.
- 5.2.10. No action or limit level exceedance was recorded at RTN4 Causeway Bay Community Centre in the reporting period.
- 5.2.11. Real time noise monitoring results measured in this reporting period are reviewed and summarized. Details of real time noise monitoring results and graphical presentation can be referred to <u>Appendix 5.4.</u>

## 5.3 Air Quality Monitoring Results

<u>Contract no. HY/2009/19 – Central – Wanchai Bypass Tunnel (North Point Section) and Island Eastern Corridor Link under FEP-07/364/2009/H</u>

5.3.1 The proposed division of air quality monitoring stations are summarized in *Table 5.13* below. Air quality monitoring for the tunnel works under contract no. HY/2009/19 was commenced on 26 April 2011.