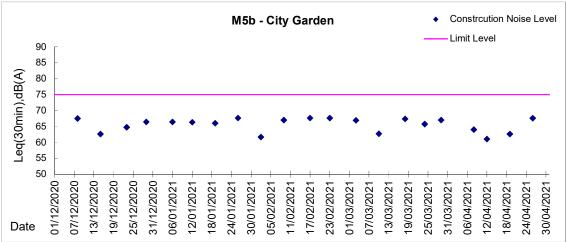

Table 5.4 Noise Monitoring Stations for Contract no. HY/2009/19

| Station | Description                                  |  |
|---------|----------------------------------------------|--|
| M4b     | Victoria Centre                              |  |
| M5b     | City Garden                                  |  |
| M6      | HK Baptist Church Henrietta Secondary School |  |
| М7а     | Harbour Building                             |  |

- 5.1.3 No action or limit level exceedance was recorded in the reporting period.
- 5.1.4 Noise monitoring results measured in this reporting period are reviewed and summarized.

  Details of noise monitoring results and graphical presentation can be referred in <u>Appendix</u>