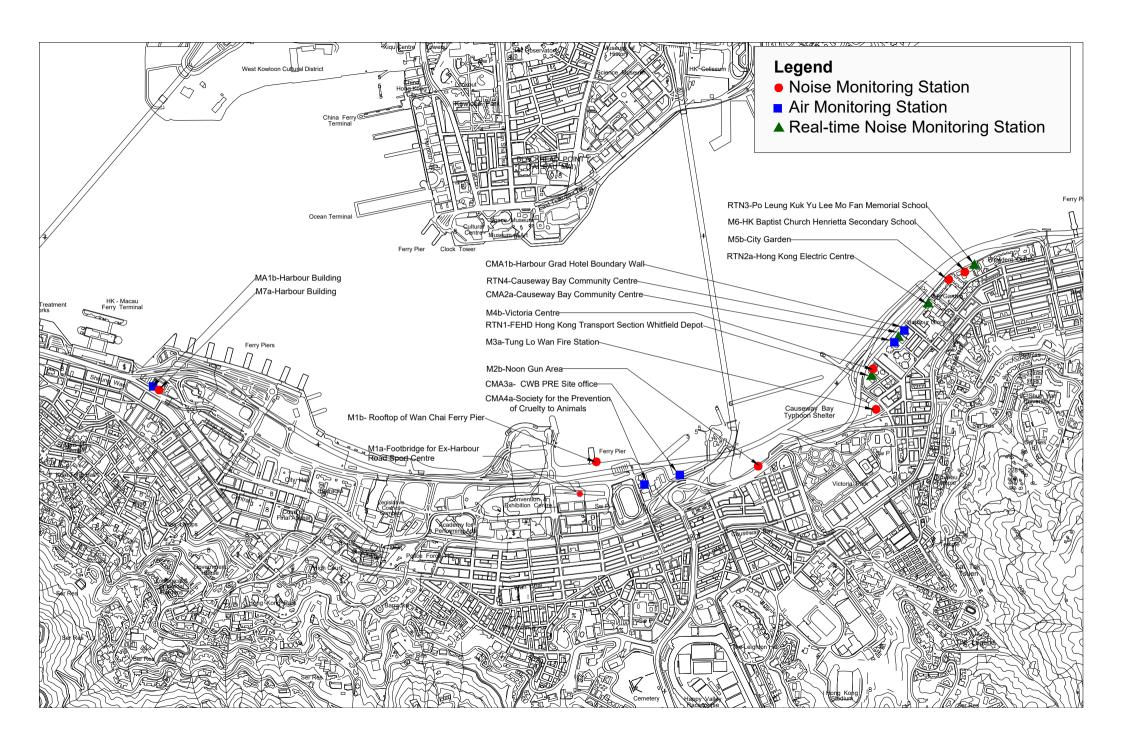

# **NOISE MONITORING STATIONS**

4.1.1. The noise monitoring stations for the Project are listed and shown in *Table 4.1* and *Figure*4.1. Appendix 4.1 shows the established Action/Limit Levels for the monitoring works.

Table 4.1 Noise Monitoring Stations

| Station | Description                                          |
|---------|------------------------------------------------------|
| M1b***  | Rooftop of Wan Chai Ferry Pier                       |
| M2b     | Noon-day Gun Area                                    |
| МЗа     | Tung Lo Wan Fire Station                             |
| M4b     | Victoria Centre                                      |
| M5b     | City Garden                                          |
| M6      | HK Baptist Church Henrietta Secondary School         |
| М7а     | Harbour Building                                     |
| M7e*    | International Finance Centre (Eastern End of Podium) |
| M7w     | International Finance Centre (Western End of Podium) |
| M8**    | City Hall                                            |

# **REAL TIME NOISE MONITORING STATIONS**

4.1.2. The noise monitoring stations for the Project are listed and shown in *Table 4.2* and *Figure*4.1. Appendix 4.1 shows the established Action/Limit Levels for the monitoring works.

Table 4.2 Real Time Noise Monitoring Stations

| District    | Station | Description                                      |
|-------------|---------|--------------------------------------------------|
| Tin Hau     | RTN1    | FEHD Hong Kong Transport Section Whitfield Depot |
| North Point | RTN2a   | Hong Kong Electric Centre                        |
| North Point | RTN3    | Po Leung Kuk Yu Lee Mo Fan Memorial School       |
| Tin Hau     | RTN4    | Causeway Bay Community Centre                    |

# **AIR QUALITY MONITORING STATIONS**

4.2.1. The air quality monitoring stations for the Project are listed and shown in *Table 4.3 and*Figure 4.1. Appendix 4.1 shows the established Action/Limit Levels for the monitoring works.

Table 4.3 Air Quality Monitoring Stations

| Station ID | Monitoring Location                                           | Description                                      |
|------------|---------------------------------------------------------------|--------------------------------------------------|
| CMA1b      | Harbour Grand Hotel Boundary Wall**                           | North Point (Recommenced on 14<br>November 2011) |
| CMA2a      | Causeway Bay Community Centre                                 | Causeway Bay                                     |
| CMA3a      | CWB PRE Site Office * Causeway Bay                            |                                                  |
| CMA4a      | Society for the Prevention of Cruelty to Animals Wan Chai     |                                                  |
| CMA5b      | Pedestrian Plaza***                                           | Wan Chai                                         |
| MA1e       | International Finance Centre (Eastern End of Podium)          | Central                                          |
| MA1w       | International Finance Centre (Western End of Podium)  Central |                                                  |
| MA1b       | Harbour Building Central                                      |                                                  |