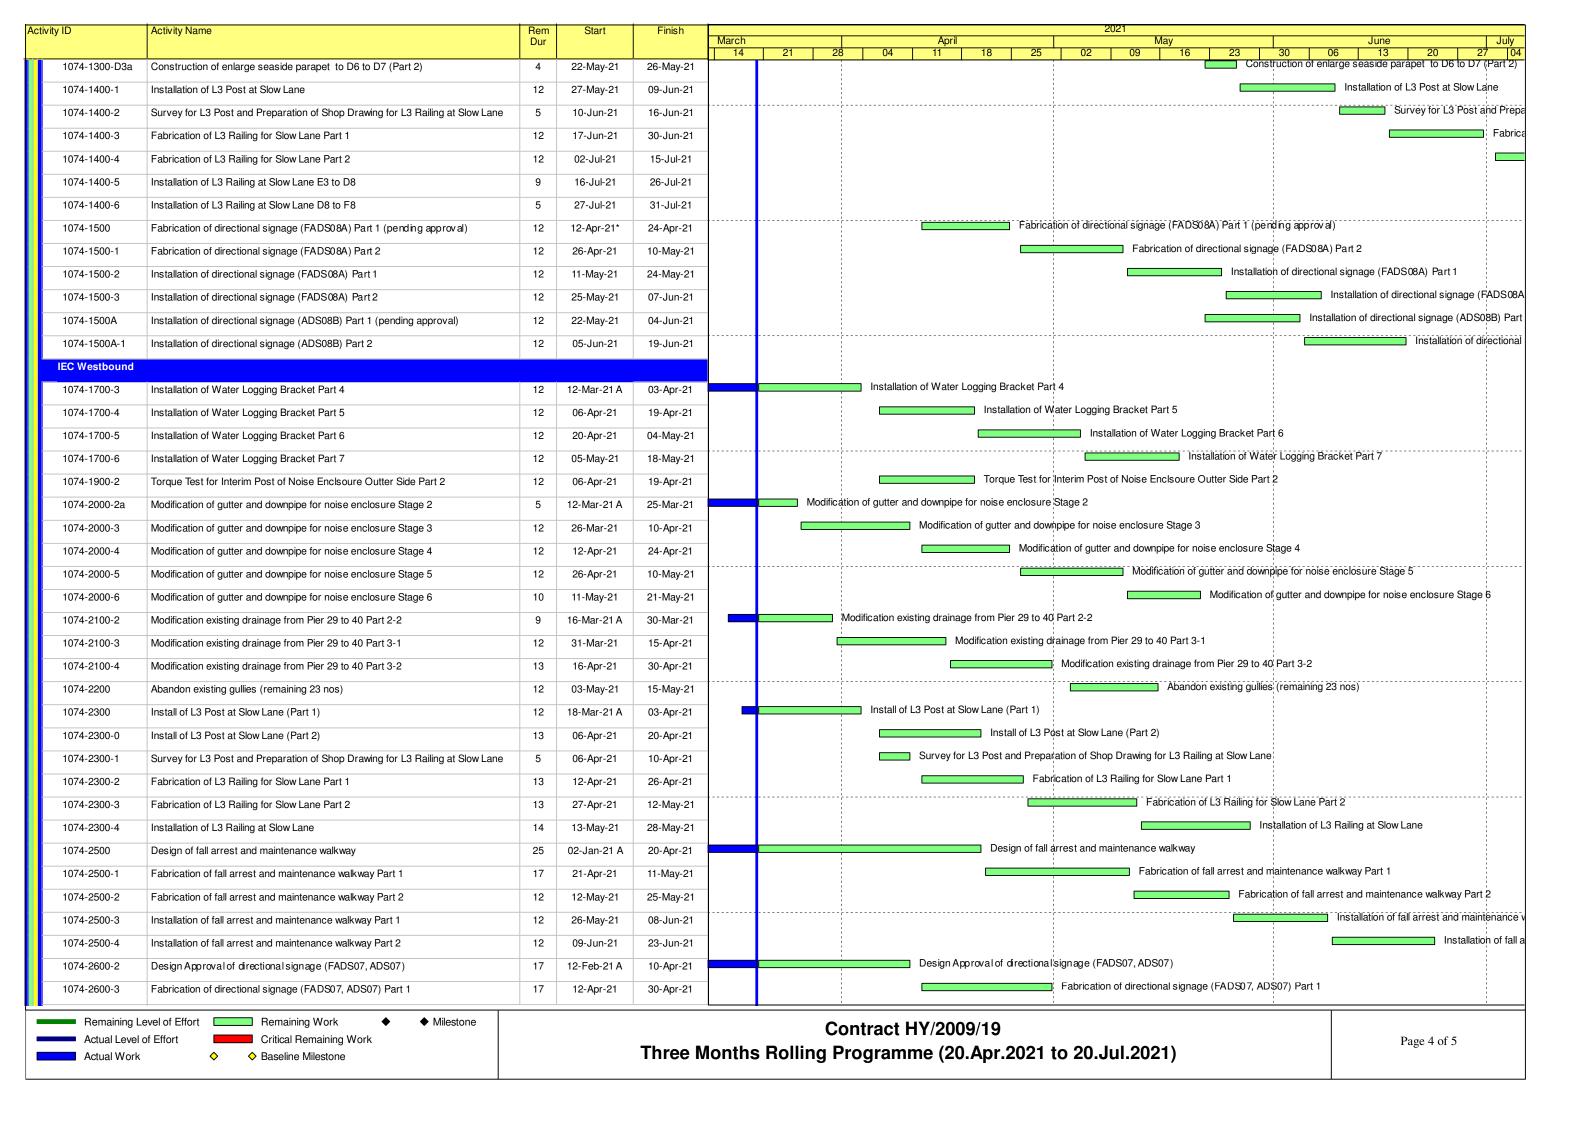

# Contract no. HY/2009/19 - Central - Wanchai Bypass Tunnel (North Point Section) and Island Eastern Corridor Link under FEP-07/364/2009/H

- Bridge noise enclosure & parapet construction and road works.
- Hing Fat Street road works.
- Soft Landscaping works.
- Open area hard paving.
- D12 & Open Area fire main laying works.
- D9 to D12 and P22 to P25 drainage works.
- Rumsey Street modification works.
- EVB injection grouting work.
- · Promenade works at EVB.
- IEC Eastbound Corbel construction
- Road marking modification work at IEC Westbound downstream
- Construction of enlarge parapet at IEC Eastbound.
- IEC Westbound drainage modification work
- Removal of launching girder components
- Demolition of PRE Office

- Bridge noise enclosure & parapet construction and road works.
- Hing Fat Street road works.
- Soft landscaping works.
- · Open area hard paving.
- D12 & Open Area fire main laying works.
- D9 to D12 and P22 to P25 drainage works.
- Rumsey Street modification works.
- IEC Eastbound Corbel construction
- · Road marking modification work at IEC Westbound downstream
- Construction of enlarge parapet at IEC Eastbound
- IEC Westbound drainage modification work
- Demolition of PRE Office