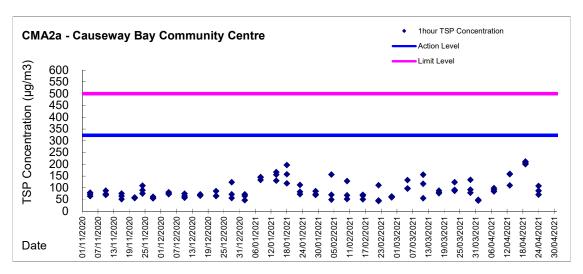

# Lam Geotechnics Limited

- xviii. 1-hour and 24-hour Total Suspended Particulates (TSP) monitoring were conducted at CMA2a Causeway Bay Community Center and MA1b Harbour Building on every six days basis.
- xix. With respect to the proposed demolition of eastern podium of Oil Street Site Office, the respective air quality monitoring station CMA1b Oil Street Site Office was finely adjusted from East podium of the Oil Street Site Office to the West podium of the Oil Street Site Office on 21 December 2016.
- xx. With respect to the proposed demolition of the Oil Street Site Office, the respective air quality monitoring station CMA1b Harbour Grand Hotel Boundary Wall was finely adjusted from the Oil Street Site Office to Harbor Grand Hotel Boundary Wall from 05 June 2017 onwards.
- xxi. With respect to work completion confirmed by CWB RSS, air quality monitoring at MA1e International Finance Centre (Eastern End of Podium) and MA1w International Finance Centre (Western End of Podium) were temporarily suspended from 16 June 2020 onwards and CMA5b Pedestrian Plaza was temporarily suspended from 20 July 2020 onwards.
- xxii. With respect to work completion confirmed by WDII RSS, air quality monitoring at CMA4a Society for the Prevention of Cruelty to Animals was temporarily suspended and CMA3a-CWB PRE Site Office Area would no longer associated with Contract HK/2009/02 from 23 December 2020 onwards.
- xxiii. As confirmed with CWB RSS, major construction activities of HY/2011/08 under FEP-11/364/2009/E have been completed, only minor defects rectification works remains while no PME will be used for the remaining minor defects rectification works. As such, the air quality monitoring stations CMA1b Harbour Grand Hotel Boundary Wall and CMA2a Causeway Bay Community Centre were no longer associated with Contract HY/2011/08 from 9 February 2021 onward.
- xxiv. As demolition of concrete slab work will be conducted at CMA1b Harbour Grand Hotel Boundary Wall and there is no other appropriate locations for installation of sampler, air quality monitoring station CMA1b Harbour Grand Hotel Boundary Wall will be represented by CMA2a-Causeway Bay Community Centre from 12 March 2021 onward due to short separation distance between two stations.
- xxv. As confirmed with CWB RSS, major construction activities of HY/2009/15 under FEP-06/364/2009/A and HY/2010/08 under FEP-10/364/2009/B have been completed, only minor defects rectification works remains while no PME will be used for the remaining minor defects rectification works. As such, the air quality monitoring station CMA3a CWB PRE site office has been temporarily suspended from 22 March 2021 onward.
- xxvi. Two action level exceedances of 24hr TSP were recorded at CMA2a and MA1b on 17 April 2021 in the reporting period. After the investigation, all exceedances were concluded as non-project related.
  - Complaints, Notifications of Summons and Successful Prosecutions
- xxvii. No environmental complaints, summons and prosecutions were received during reporting period.
  - Site Inspections and Audit

Contract no. HY/2010/08 -Central - Wan Chai Bypass (CWB) -Tunnel (Slip Road 8) under FEP-10/364/2009/B

Nil