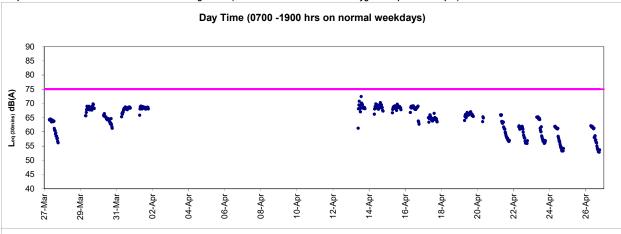

- 5.1.3 No action or limit level exceedance was recorded in the reporting period.
- 5.1.4 Noise monitoring results measured in this reporting period are reviewed and summarized.

  Details of noise monitoring results and graphical presentation can be referred in <u>Appendix</u>

- 5.2.7. No action or limit level exceedance was recorded at RTN1 FEHD Hong Kong Transport Section Whitfield Depot in the reporting period.
- 5.2.8. No action or limit level exceedance was recorded at RTN2a Hong Kong Electric Centre in the reporting period.
- 5.2.9. No action or limit level exceedances were recorded at RTN3 Yu Lee Mo Fan Memorial School in the reporting period.
- 5.2.10. No action or limit level exceedance was recorded at RTN4 Causeway Bay Community Centre in the reporting period.
- 5.2.11. Real time noise monitoring results measured in this reporting period are reviewed and summarized. Details of real time noise monitoring results and graphical presentation can be referred to <u>Appendix 5.4.</u>