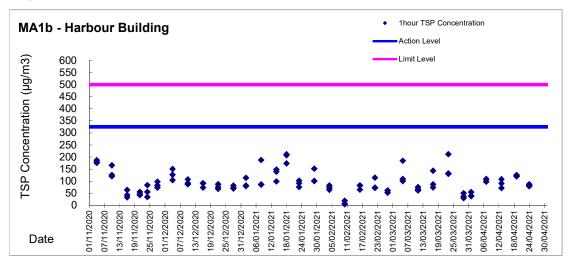

## 5.3 Air Quality Monitoring Results

<u>Contract no. HY/2009/19 – Central – Wanchai Bypass Tunnel (North Point Section) and Island Eastern Corridor Link under FEP-07/364/2009/H</u>

5.3.1 The proposed division of air quality monitoring stations are summarized in *Table 5.13* below. Air quality monitoring for the tunnel works under contract no. HY/2009/19 was commenced on 26 April 2011.

Table 5.13 Air Quality Monitoring Stations for Contract no. HY/2009/19

| Station | Description                       |
|---------|-----------------------------------|
| CMA1b   | Harbour Grand Hotel Boundary Wall |
| CMA2a   | Causeway Bay Community Centre     |
| MA1b    | Harbour Building                  |