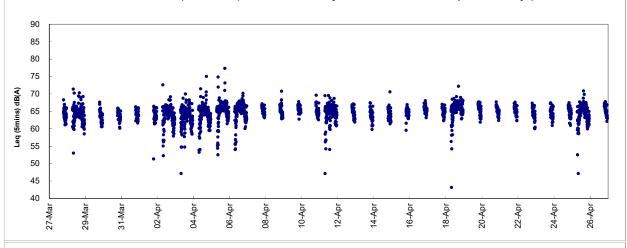

- 5.2.7. No action or limit level exceedance was recorded at RTN1 FEHD Hong Kong Transport Section Whitfield Depot in the reporting period.
- 5.2.8. No action or limit level exceedance was recorded at RTN2a Hong Kong Electric Centre in the reporting period.
- 5.2.9. No action or limit level exceedances were recorded at RTN3 Yu Lee Mo Fan Memorial School in the reporting period.
- 5.2.10. No action or limit level exceedance was recorded at RTN4 Causeway Bay Community Centre in the reporting period.
- 5.2.11. Real time noise monitoring results measured in this reporting period are reviewed and summarized. Details of real time noise monitoring results and graphical presentation can be referred to <u>Appendix 5.4.</u>

## 5.3 Air Quality Monitoring Results

<u>Contract no. HY/2009/19 – Central – Wanchai Bypass Tunnel (North Point Section) and Island Eastern Corridor Link under FEP-07/364/2009/H</u>

5.3.1 The proposed division of air quality monitoring stations are summarized in *Table 5.13* below. Air quality monitoring for the tunnel works under contract no. HY/2009/19 was commenced on 26 April 2011.