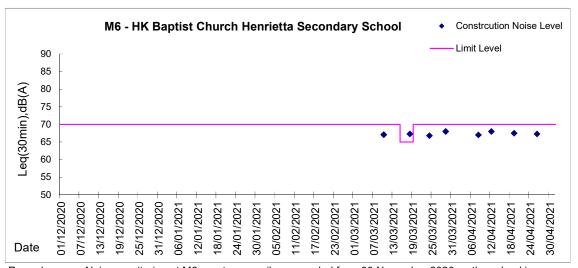

Table 5.4 Noise Monitoring Stations for Contract no. HY/2009/19

| Station | Description                                  |  |
|---------|----------------------------------------------|--|
| M4b     | Victoria Centre                              |  |
| M5b     | City Garden                                  |  |
| M6      | HK Baptist Church Henrietta Secondary School |  |
| М7а     | Harbour Building                             |  |

- 5.1.3 No action or limit level exceedance was recorded in the reporting period.
- 5.1.4 Noise monitoring results measured in this reporting period are reviewed and summarized.

  Details of noise monitoring results and graphical presentation can be referred in <u>Appendix</u>