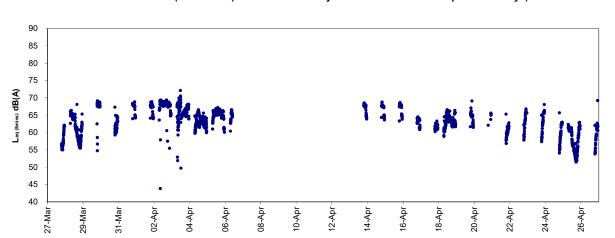

<sup>\*</sup> Real time noise monitoring results and graphical presentation during restrict hours and night time period are for information only and noise during CNP period shall be controlled under NCO.

- 5.2.7. No action or limit level exceedance was recorded at RTN1 FEHD Hong Kong Transport Section Whitfield Depot in the reporting period.
- 5.2.8. No action or limit level exceedance was recorded at RTN2a Hong Kong Electric Centre in the reporting period.
- 5.2.9. No action or limit level exceedances were recorded at RTN3 Yu Lee Mo Fan Memorial School in the reporting period.
- 5.2.10. No action or limit level exceedance was recorded at RTN4 Causeway Bay Community Centre in the reporting period.
- 5.2.11. Real time noise monitoring results measured in this reporting period are reviewed and summarized. Details of real time noise monitoring results and graphical presentation can be referred to <u>Appendix 5.4.</u>

## 5.3 Air Quality Monitoring Results

<u>Contract no. HY/2009/19 – Central – Wanchai Bypass Tunnel (North Point Section) and Island Eastern Corridor Link under FEP-07/364/2009/H</u>

5.3.1 The proposed division of air quality monitoring stations are summarized in *Table 5.13* below. Air quality monitoring for the tunnel works under contract no. HY/2009/19 was commenced on 26 April 2011.