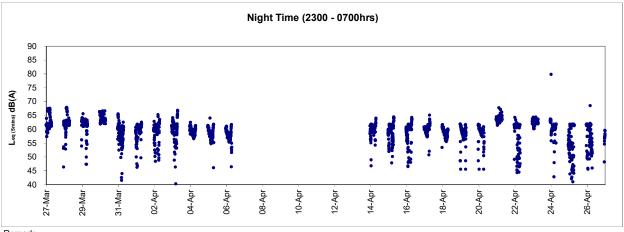

<sup>\*</sup> Real time noise monitoring results and graphical presentation during restrict hours and night time period are for information only and noise during CNP period shall be controlled under NCO.

- 5.2.7. No action or limit level exceedance was recorded at RTN1 FEHD Hong Kong Transport Section Whitfield Depot in the reporting period.
- 5.2.8. No action or limit level exceedance was recorded at RTN2a Hong Kong Electric Centre in the reporting period.
- 5.2.9. No action or limit level exceedances were recorded at RTN3 Yu Lee Mo Fan Memorial School in the reporting period.
- 5.2.10. No action or limit level exceedance was recorded at RTN4 Causeway Bay Community Centre in the reporting period.
- 5.2.11. Real time noise monitoring results measured in this reporting period are reviewed and summarized. Details of real time noise monitoring results and graphical presentation can be referred to <u>Appendix 5.4.</u>