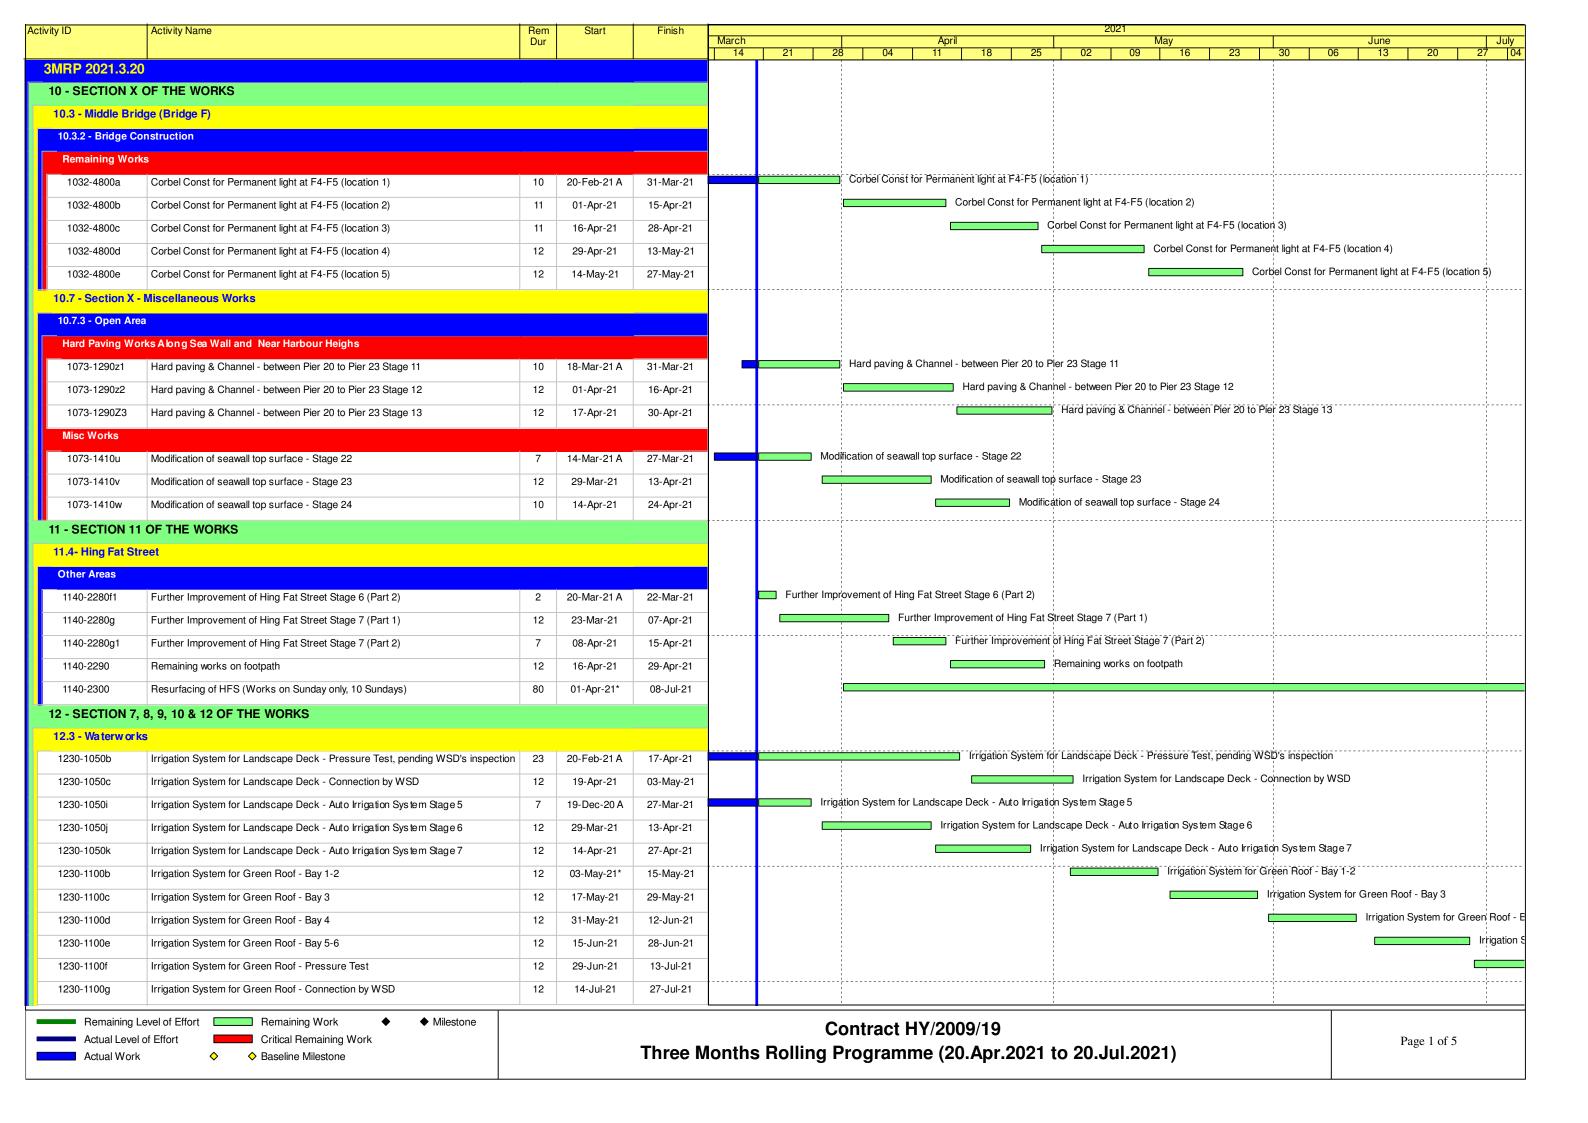

# Contract no. HY/2009/19 - Central - Wanchai Bypass Tunnel (North Point Section) and Island Eastern Corridor Link under FEP-07/364/2009/H

- Bridge noise enclosure & parapet construction and road works.
- Hing Fat Street road works.
- Soft Landscaping works.
- Open area hard paving.
- D12 & Open Area fire main laying works.
- D9 to D12 and P22 to P25 drainage works.
- Rumsey Street modification works.
- EVB injection grouting work.
- · Promenade works at EVB.
- IEC Eastbound Corbel construction
- Road marking modification work at IEC Westbound downstream
- Construction of enlarge parapet at IEC Eastbound.
- IEC Westbound drainage modification work
- Removal of launching girder components
- Demolition of PRE Office

- Bridge noise enclosure & parapet construction and road works.
- Hing Fat Street road works.
- · Soft Landscaping works.
- Open area hard paving.
- D12 & Open Area fire main laying works.
- D9 to D12 and P22 to P25 drainage works.
- Rumsey Street modification works.
- EVB injection grouting work.
- Promenade works at EVB.
- IEC Eastbound Corbel construction
- Road marking modification work at IEC Westbound downstream
- Construction of enlarge parapet at IEC Eastbound.
- IEC Westbound drainage modification work
- Removal of launching girder components
- Demolition of PRE Office