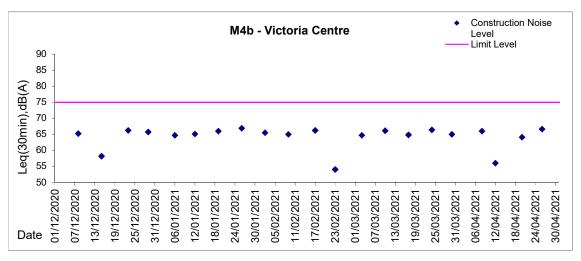

Table 5.4 Noise Monitoring Stations for Contract no. HY/2009/19

| Station | Description                                  |  |
|---------|----------------------------------------------|--|
| M4b     | Victoria Centre                              |  |
| M5b     | City Garden                                  |  |
| M6      | HK Baptist Church Henrietta Secondary School |  |
| М7а     | Harbour Building                             |  |

- 5.1.3 No action or limit level exceedance was recorded in the reporting period.
- 5.1.4 Noise monitoring results measured in this reporting period are reviewed and summarized.

  Details of noise monitoring results and graphical presentation can be referred in <u>Appendix</u>