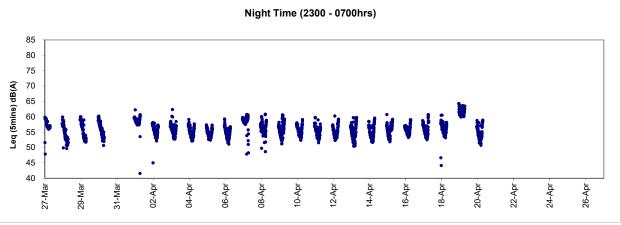

## 5.2 Real Time Noise Monitoring Results

- 5.2.1. Real time noise monitoring at RTN4-Causeway Bay Community Centre was commenced on 13 Jan 2013. The baseline noise level of RTN4- Causeway Bay Community Centre has adopted the results from the baseline noise monitoring report for EP/364/2009 in 22 April 2010 in which approved by EPD.
- 5.2.2. Po Leung Kuk Yu Lee Mo Fan Memorial School granted permission for set up on 4 Sep 2012 and real time noise monitoring station RTN3 set up was performed on 14 Sep 2012. Real time noise baseline capturing was conducted during time period without construction work from 21 Sep 2012 to 04 Oct 2012. Real time noise monitoring at RTN3 Po Leung Kuk Yu Lee Mo Fan Memorial School was commenced since 06 Oct 2012.
- 5.2.3. Real-time noise monitoring station RTN2 previously located at oil Street Community Liaison Centre was relocated to Hong Kong Electric Centre on 5 Oct 2012, which is a representative of the noise sensitive receiver City Garden. The baseline noise level of RTN2a will adopt the results derived from the baseline noise monitoring conducted at Hong Kong Electric Centre from 4 December 2009 to 17 December 2009.
- 5.2.4. Real-time noise monitoring station RTN1-FEHD Whitfield Depot was finely adjusted from 2/F to roof-top at FEHD Whitfield Depot on 24 June 2013 with respect to the commencement of advance works for IEC parapet demolition.
- 5.2.5. With respect to the non-CWB Project building construction at Oil Street, the real-time noise monitoring station RTN2a- Hong Kong Electric Centre was finely adjusted from Northeast Side to Northwestern side at Roof Top location on 03 March 2017.
  - <u>Contract no. HY/2009/19 Central Wanchai Bypass Tunnel (North Point Section) and Island Eastern Corridor Link under FEP-07/364/2009/H</u>
- 5.2.6. The proposed division of noise monitoring stations are summarized in *Table 5.7* below. Real time noise monitoring for major construction works under contract no. HY/2009/19 was commenced on 24 April 2011.

Table 5.7 Real Time Noise Monitoring Stations for Contract no. HY/2009/19

| Location ID | District    | Description                                      |
|-------------|-------------|--------------------------------------------------|
| RTN1        | Tin Hau     | FEHD Hong Kong Transport Section Whitfield Depot |
| RTN2a       | North Point | Hong Kong Electric Centre                        |
| RTN3        | North Point | Po Leung Kuk Yu Lee Mo Fan Memorial School       |
| RTN4        | Tin Hau     | Causeway Bay Community Centre                    |

<sup>\*</sup> Real time noise monitoring results and graphical presentation during restrict hours and night time period are for information only and noise during CNP period shall be controlled under NCO.

- 5.2.7. No action or limit level exceedance was recorded at RTN1 FEHD Hong Kong Transport Section Whitfield Depot in the reporting period.
- 5.2.8. No action or limit level exceedance was recorded at RTN2a Hong Kong Electric Centre in the reporting period.
- 5.2.9. No action or limit level exceedances were recorded at RTN3 Yu Lee Mo Fan Memorial School in the reporting period.
- 5.2.10. No action or limit level exceedance was recorded at RTN4 Causeway Bay Community Centre in the reporting period.
- 5.2.11. Real time noise monitoring results measured in this reporting period are reviewed and summarized. Details of real time noise monitoring results and graphical presentation can be referred to <u>Appendix 5.4.</u>