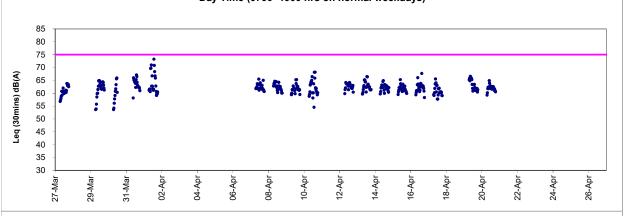

### 5.1 Noise Monitoring Results

- 5.1.1 Monitoring for report of review baseline noise level was performed from 11 April 2011 to 8 June 2011. Then the report was submitted on the 20 June 2011, verified by IEC on 18 July 2011 and was approved by ER by January 2012. The new baseline is used for the noise calculation starting from January 2012.
  - <u>Contract no. HY/2009/19 Central Wanchai Bypass Tunnel (North Point Section) and Island Eastern Corridor Link under FEP-07/364/2009/H</u>
- 5.1.2 Noise monitoring for the tunnel works under contract no. HY/2009/19 was commenced on 24 April 2011. The proposed division of noise monitoring stations are summarized in *Table 5.4* below.

Table 5.4 Noise Monitoring Stations for Contract no. HY/2009/19

| Station | Description                                  |  |
|---------|----------------------------------------------|--|
| M4b     | Victoria Centre                              |  |
| M5b     | City Garden                                  |  |
| M6      | HK Baptist Church Henrietta Secondary School |  |
| М7а     | Harbour Building                             |  |

- 5.1.3 No action or limit level exceedance was recorded in the reporting period.
- 5.1.4 Noise monitoring results measured in this reporting period are reviewed and summarized.

  Details of noise monitoring results and graphical presentation can be referred in <u>Appendix</u>

  5.2.