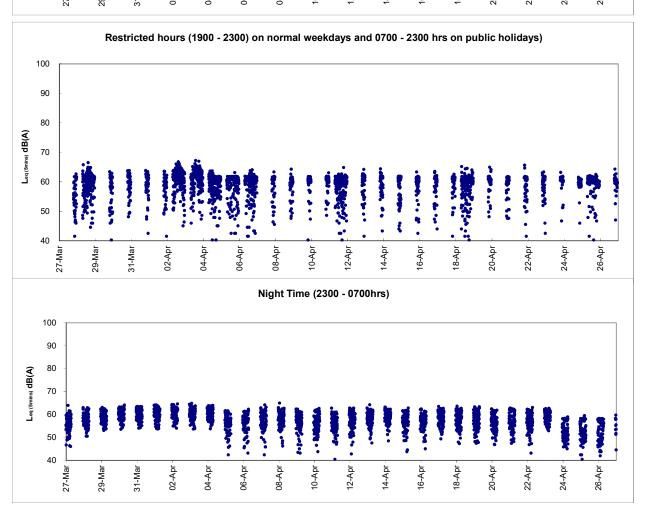

<sup>\*</sup> Real time noise monitoring results and graphical presentation during restrict hours and night time period are for information only and noise during CNP period shall be controlled under NCO.

- 5.2.7. No action or limit level exceedance was recorded at RTN1 FEHD Hong Kong Transport Section Whitfield Depot in the reporting period.
- 5.2.8. No action or limit level exceedance was recorded at RTN2a Hong Kong Electric Centre in the reporting period.
- 5.2.9. No action or limit level exceedances were recorded at RTN3 Yu Lee Mo Fan Memorial School in the reporting period.
- 5.2.10. No action or limit level exceedance was recorded at RTN4 Causeway Bay Community Centre in the reporting period.
- 5.2.11. Real time noise monitoring results measured in this reporting period are reviewed and summarized. Details of real time noise monitoring results and graphical presentation can be referred to <u>Appendix 5.4.</u>