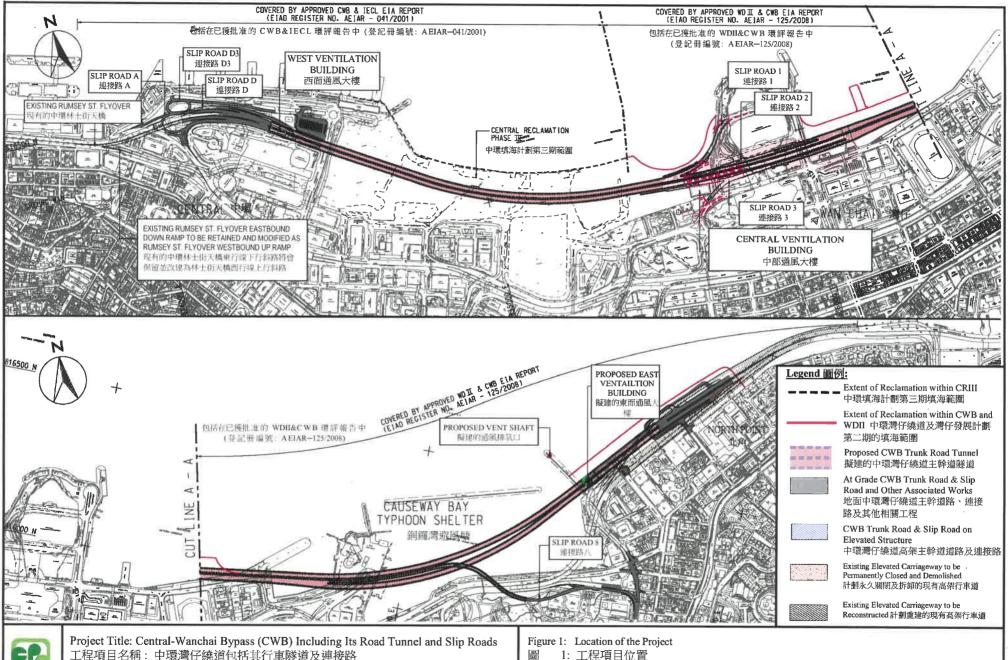

# 2.2 Scope of the Project and Site Description

- 2.2.1. Design and Construction of Central Wan Chai Bypass and Island Eastern Corridor Link under the Project involves the construction and operation of a trunk road and its road tunnel more than 800m in length between portals that is shown at *Figure 2.1*.
- 2.2.2. The study area encompasses existing developments from Central to North Point. The scope of the Central-Wanchai Bypass (CWB) and Island Eastern Corridor Link (IECL) includes:
  - A dual three-lane trunk road, approximately 4.5 km in length, and tunnel approximately 3.7 km in length defined from the connection with the existing Rumsey Street Flyover in Central, through to a connection with the existing Island Eastern Corridor to the east of the Causeway Bay Typhoon Shelter (CBTS);
  - The Central Interchange near the Rumsey Street Flyover to provide road connections to the Central area;
  - Tunnel control buildings and ventilation buildings;
  - Slip roads to connect the CWB to the local road system in the Wan Chai North and Causeway Bay area;
  - · Associated road lighting, road signing, traffic control and surveillance system; and
  - Other associated works.

2.2.3. The project also contains various Schedule 2 DPs that, under the EIAO, require Environmental Permits (EPs) to be granted by the DEP before they may be either constructed or operated. *Table 2.1* summarises the five individual DPs under this Project. *Figure 2.1* shows the locations of these Schedule 2 DPs.

Table 2.2 Details of Individual Contracts under the Project

| Contract No. | Contract Title                                                                                                                  | Associated DP(s) | Construction<br>Commencement Date |
|--------------|---------------------------------------------------------------------------------------------------------------------------------|------------------|-----------------------------------|
| HY/2009/17   | Central – Wan Chai Bypass (CWB) at FEHD Whitfield Depot – Advanced piling works.                                                | DP1              | 5 October 2010<br>(Completed)     |
| HY/2009/18   | Central – Wan Chai Bypass (CWB) –<br>Central Interchange                                                                        | DP1              | 21 April 2011<br>(Completed)      |
| 04/HY/2006   | Reconstruction of Bus Terminus near<br>Man Yiu Street and Man Kwong<br>Street                                                   | DP1              | September 2010<br>(Completed)     |
| HK/2009/01   | Wan Chai Development Phase II –<br>Central – Wan Chai Bypass at Hong<br>Kong Convention and Exhibition<br>Centre – Tunnel Works | DP1, DP2         | 25 August 2011<br>(Completed)     |

| Contract No. | Contract Title                                                                                                                    | Associated DP(s) | Construction<br>Commencement Date |
|--------------|-----------------------------------------------------------------------------------------------------------------------------------|------------------|-----------------------------------|
| HK/2009/02   | Wan Chai Development Phase II –<br>Central – Wan Chai Bypass at Wan<br>Chai East(CWB Tunnel)                                      | DP1              | 26 April 2011                     |
| HY/2009/15   | Central-Wanchai Bypass – Tunnel<br>(Causeway Bay Typhoon Shelter<br>Section)                                                      | DP1,DP3          | 13 July 2011                      |
| HY/2009/19   | Central – Wanchai Bypass Tunnel<br>(North Point Section) and Island<br>Eastern Corridor Link                                      | DP1              | 24 March 2011                     |
| HK/2010/06   | Wan Chai Development Phase II-<br>Central-Wan Chai Bypass over MTR<br>Tsuen Wan Line                                              | DP3              | 22 March 2011<br>(Completed)      |
| HK/2012/08   | Wan Chai Development Phase II-<br>Central-Wan Chai Bypass at Wan<br>Chai West                                                     | DP1,DP2,<br>DP3  | 10 March 2014<br>(Completed)      |
| HY/2010/08   | Central- Wanchai Bypass Tunnel –<br>Tunnel (Slip Road 8)                                                                          | DP1, DP2,<br>DP3 | 21 March 2013                     |
| HY/2011/08   | Central - Wan Chai Bypass (CWB) –<br>Tunnel Buildings, Systems and<br>Fittings, and Works Associated with<br>Tunnel Commissioning | DP1              | 8 October 2014<br>(Completed)     |