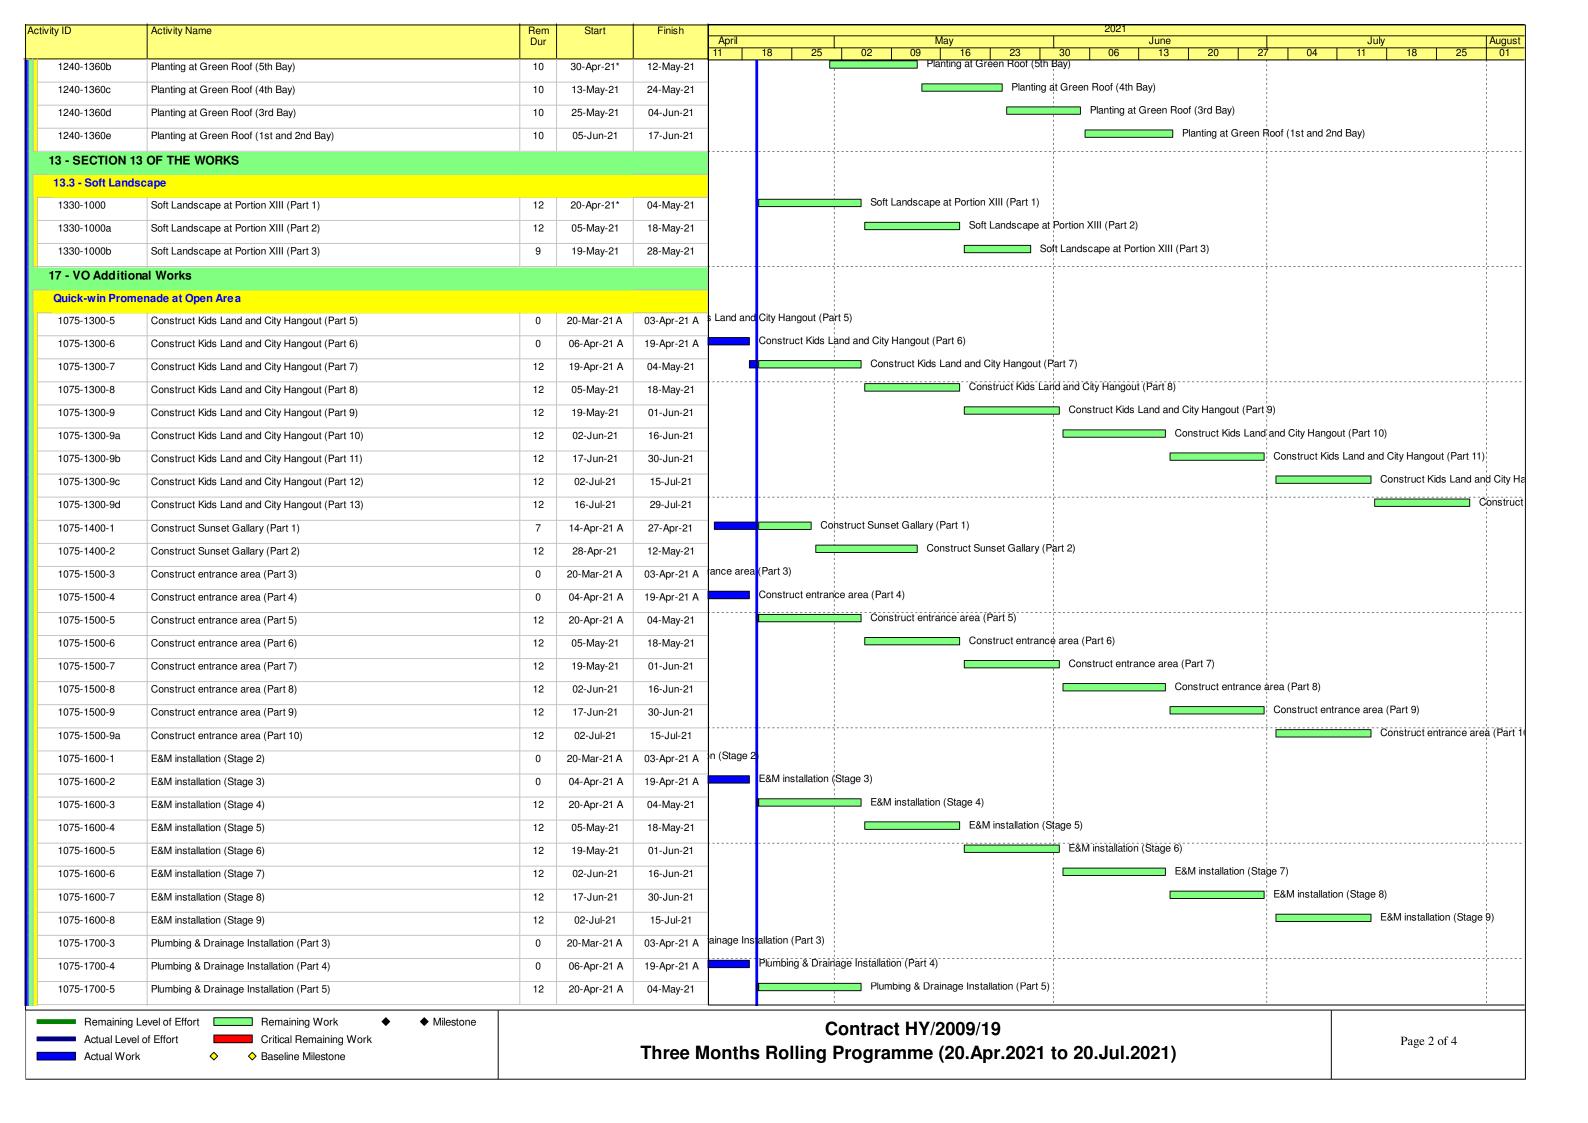

# Contract no. HY/2009/19 - Central - Wanchai Bypass Tunnel (North Point Section) and Island Eastern Corridor Link under FEP-07/364/2009/H

- Bridge noise enclosure & parapet construction and road works.
- Hing Fat Street road works.
- Soft Landscaping works.
- Open area hard paving.
- D12 & Open Area fire main laying works.
- D9 to D12 and P22 to P25 drainage works.
- Rumsey Street modification works.
- EVB injection grouting work.
- · Promenade works at EVB.
- IEC Eastbound Corbel construction
- Road marking modification work at IEC Westbound downstream
- Construction of enlarge parapet at IEC Eastbound.
- IEC Westbound drainage modification work
- Removal of launching girder components
- Demolition of PRE Office

- Bridge noise enclosure & parapet construction and road works.
- Hing Fat Street road works.
- Soft landscaping works.
- · Open area hard paving.
- D12 & Open Area fire main laying works.
- D9 to D12 and P22 to P25 drainage works.
- Rumsey Street modification works.
- IEC Eastbound Corbel construction
- · Road marking modification work at IEC Westbound downstream
- Construction of enlarge parapet at IEC Eastbound
- IEC Westbound drainage modification work
- Demolition of PRE Office