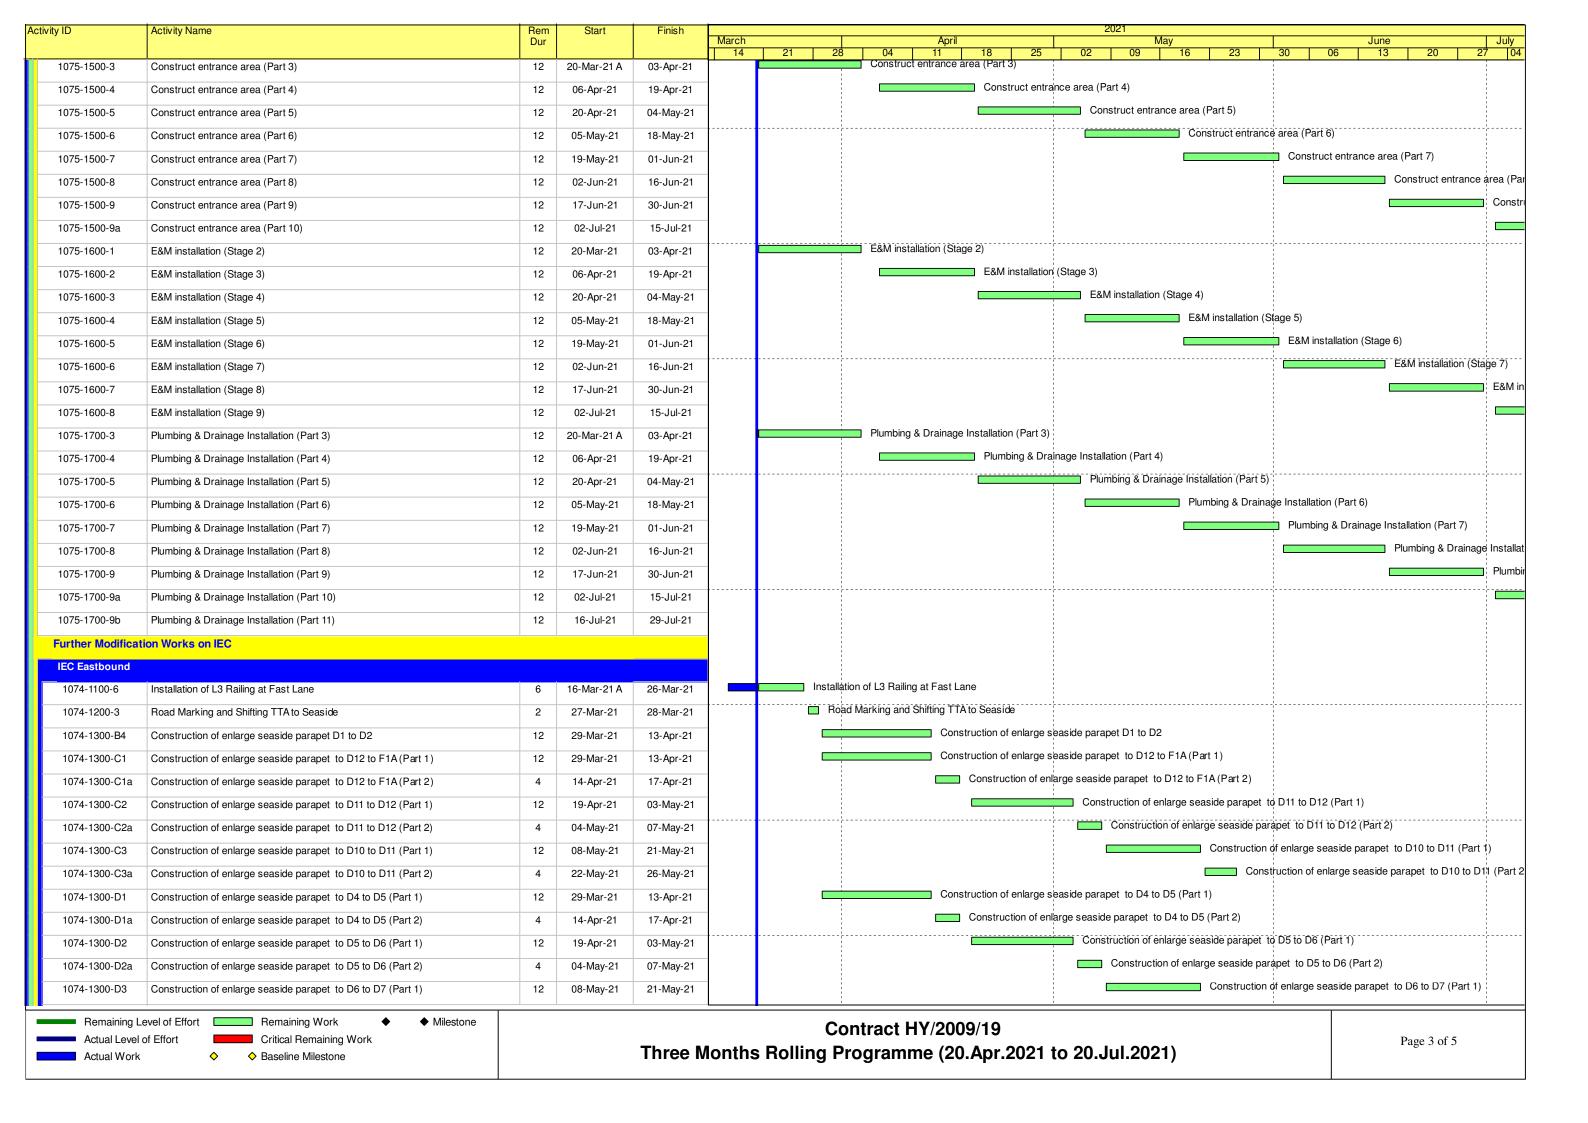

# Contract no. HY/2009/19 - Central - Wanchai Bypass Tunnel (North Point Section) and Island Eastern Corridor Link under FEP-07/364/2009/H

- Bridge noise enclosure & parapet construction and road works.
- Hing Fat Street road works.
- Soft Landscaping works.
- Open area hard paving.
- D12 & Open Area fire main laying works.
- D9 to D12 and P22 to P25 drainage works.
- Rumsey Street modification works.
- EVB injection grouting work.
- · Promenade works at EVB.
- IEC Eastbound Corbel construction
- Road marking modification work at IEC Westbound downstream
- Construction of enlarge parapet at IEC Eastbound.
- IEC Westbound drainage modification work
- Removal of launching girder components
- Demolition of PRE Office

- Bridge noise enclosure & parapet construction and road works.
- Hing Fat Street road works.
- · Soft Landscaping works.
- Open area hard paving.
- D12 & Open Area fire main laying works.
- D9 to D12 and P22 to P25 drainage works.
- Rumsey Street modification works.
- EVB injection grouting work.
- Promenade works at EVB.
- IEC Eastbound Corbel construction
- Road marking modification work at IEC Westbound downstream
- Construction of enlarge parapet at IEC Eastbound.
- IEC Westbound drainage modification work
- Removal of launching girder components
- Demolition of PRE Office