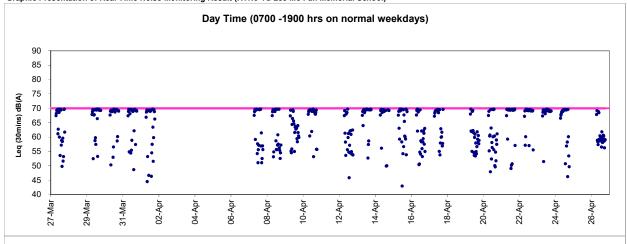

- 5.2.7. No action or limit level exceedance was recorded at RTN1 FEHD Hong Kong Transport Section Whitfield Depot in the reporting period.
- 5.2.8. No action or limit level exceedance was recorded at RTN2a Hong Kong Electric Centre in the reporting period.
- 5.2.9. No action or limit level exceedances were recorded at RTN3 Yu Lee Mo Fan Memorial School in the reporting period.
- 5.2.10. No action or limit level exceedance was recorded at RTN4 Causeway Bay Community Centre in the reporting period.
- 5.2.11. Real time noise monitoring results measured in this reporting period are reviewed and summarized. Details of real time noise monitoring results and graphical presentation can be referred to <u>Appendix 5.4.</u>

## 5.3 Air Quality Monitoring Results

<u>Contract no. HY/2009/19 – Central – Wanchai Bypass Tunnel (North Point Section) and Island Eastern Corridor Link under FEP-07/364/2009/H</u>

5.3.1 The proposed division of air quality monitoring stations are summarized in *Table 5.13* below. Air quality monitoring for the tunnel works under contract no. HY/2009/19 was commenced on 26 April 2011.