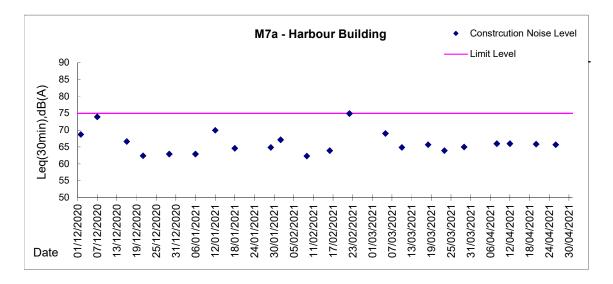

Table 5.4 Noise Monitoring Stations for Contract no. HY/2009/19

| Station | Description                                  |  |
|---------|----------------------------------------------|--|
| M4b     | Victoria Centre                              |  |
| M5b     | City Garden                                  |  |
| M6      | HK Baptist Church Henrietta Secondary School |  |
| М7а     | Harbour Building                             |  |

- 5.1.3 No action or limit level exceedance was recorded in the reporting period.
- 5.1.4 Noise monitoring results measured in this reporting period are reviewed and summarized.

  Details of noise monitoring results and graphical presentation can be referred in <u>Appendix</u>