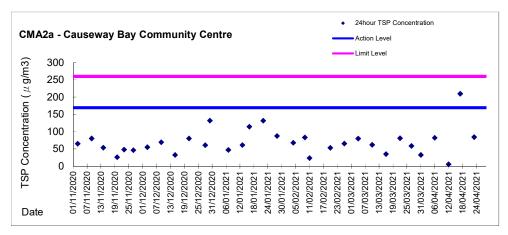

# Lam Geotechnics Limited

- xviii. 1-hour and 24-hour Total Suspended Particulates (TSP) monitoring were conducted at CMA2a Causeway Bay Community Center and MA1b Harbour Building on every six days basis.
- xix. With respect to the proposed demolition of eastern podium of Oil Street Site Office, the respective air quality monitoring station CMA1b Oil Street Site Office was finely adjusted from East podium of the Oil Street Site Office to the West podium of the Oil Street Site Office on 21 December 2016.
- xx. With respect to the proposed demolition of the Oil Street Site Office, the respective air quality monitoring station CMA1b Harbour Grand Hotel Boundary Wall was finely adjusted from the Oil Street Site Office to Harbor Grand Hotel Boundary Wall from 05 June 2017 onwards.
- xxi. With respect to work completion confirmed by CWB RSS, air quality monitoring at MA1e International Finance Centre (Eastern End of Podium) and MA1w International Finance Centre (Western End of Podium) were temporarily suspended from 16 June 2020 onwards and CMA5b Pedestrian Plaza was temporarily suspended from 20 July 2020 onwards.
- xxii. With respect to work completion confirmed by WDII RSS, air quality monitoring at CMA4a Society for the Prevention of Cruelty to Animals was temporarily suspended and CMA3a-CWB PRE Site Office Area would no longer associated with Contract HK/2009/02 from 23 December 2020 onwards.
- xxiii. As confirmed with CWB RSS, major construction activities of HY/2011/08 under FEP-11/364/2009/E have been completed, only minor defects rectification works remains while no PME will be used for the remaining minor defects rectification works. As such, the air quality monitoring stations CMA1b Harbour Grand Hotel Boundary Wall and CMA2a Causeway Bay Community Centre were no longer associated with Contract HY/2011/08 from 9 February 2021 onward.
- xxiv. As demolition of concrete slab work will be conducted at CMA1b Harbour Grand Hotel Boundary Wall and there is no other appropriate locations for installation of sampler, air quality monitoring station CMA1b Harbour Grand Hotel Boundary Wall will be represented by CMA2a-Causeway Bay Community Centre from 12 March 2021 onward due to short separation distance between two stations.
- xxv. As confirmed with CWB RSS, major construction activities of HY/2009/15 under FEP-06/364/2009/A and HY/2010/08 under FEP-10/364/2009/B have been completed, only minor defects rectification works remains while no PME will be used for the remaining minor defects rectification works. As such, the air quality monitoring station CMA3a CWB PRE site office has been temporarily suspended from 22 March 2021 onward.
- xxvi. Two action level exceedances of 24hr TSP were recorded at CMA2a and MA1b on 17 April 2021 in the reporting period. After the investigation, all exceedances were concluded as non-project related.
  - Complaints, Notifications of Summons and Successful Prosecutions
- xxvii. No environmental complaints, summons and prosecutions were received during reporting period.
  - Site Inspections and Audit

Contract no. HY/2010/08 -Central - Wan Chai Bypass (CWB) -Tunnel (Slip Road 8) under FEP-10/364/2009/B

Nil