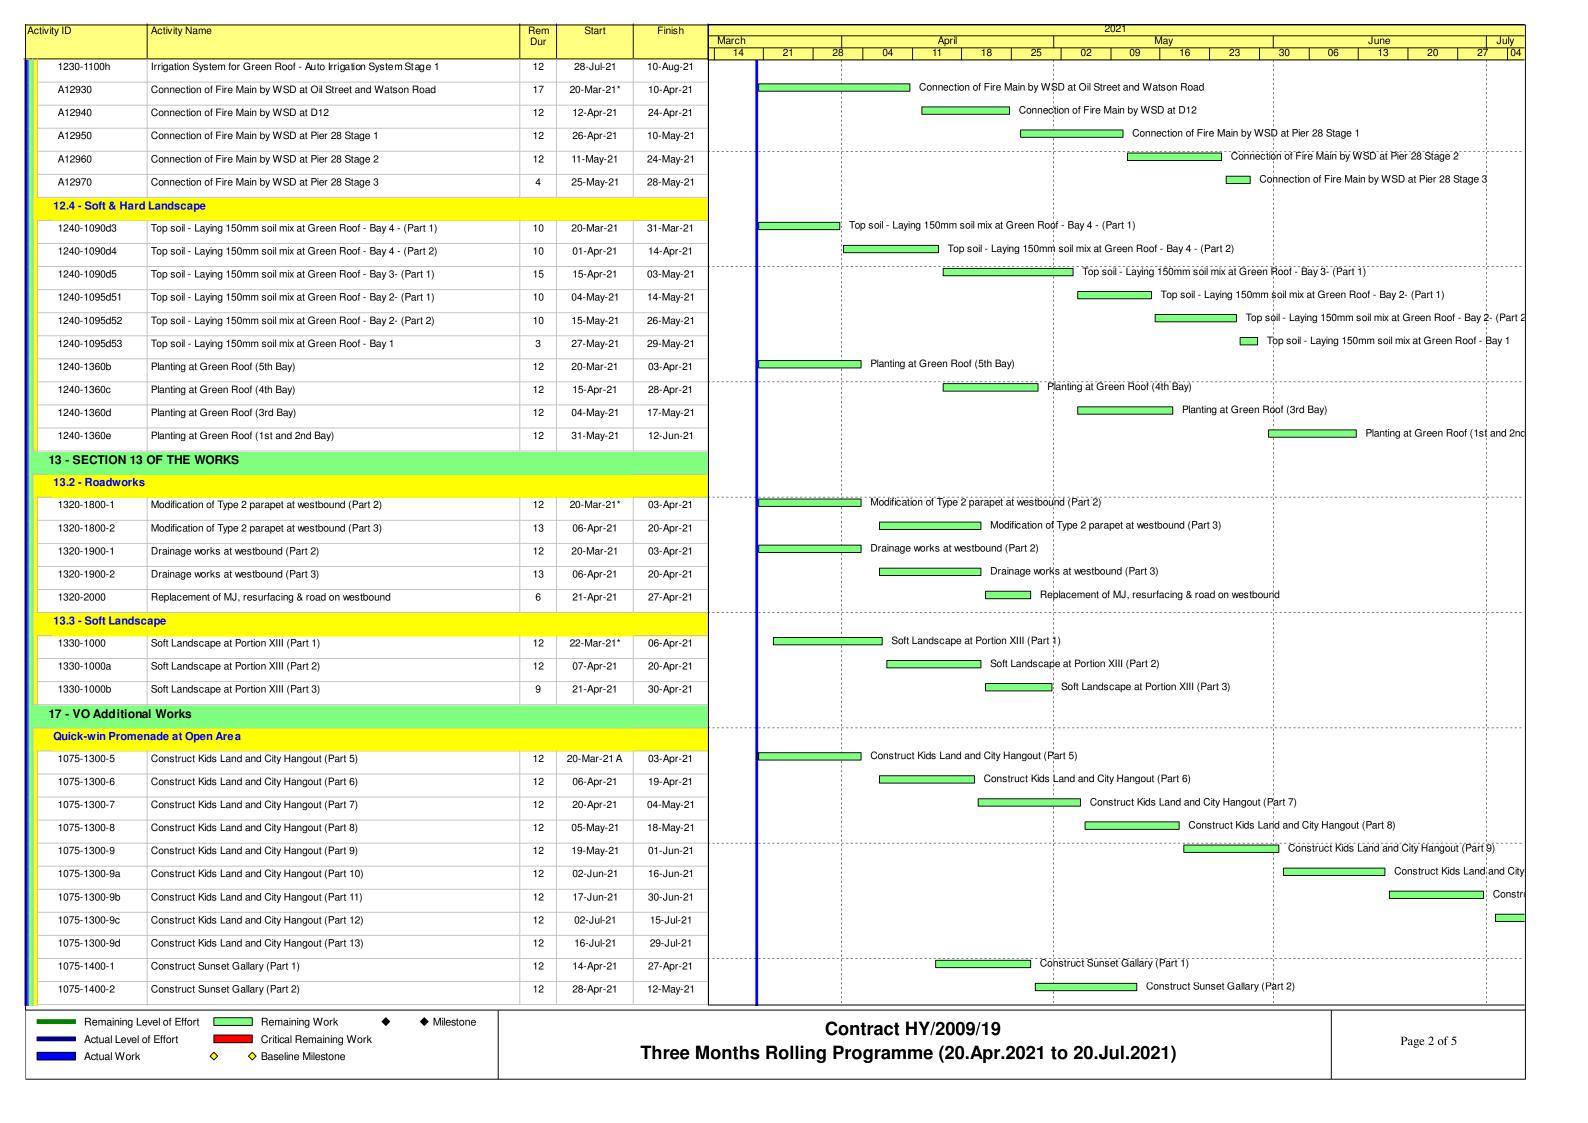

# Contract no. HY/2009/19 - Central - Wanchai Bypass Tunnel (North Point Section) and Island Eastern Corridor Link under FEP-07/364/2009/H

- Bridge noise enclosure & parapet construction and road works.
- Hing Fat Street road works.
- Soft Landscaping works.
- Open area hard paving.
- D12 & Open Area fire main laying works.
- D9 to D12 and P22 to P25 drainage works.
- Rumsey Street modification works.
- EVB injection grouting work.
- · Promenade works at EVB.
- IEC Eastbound Corbel construction
- Road marking modification work at IEC Westbound downstream
- Construction of enlarge parapet at IEC Eastbound.
- IEC Westbound drainage modification work
- Removal of launching girder components
- Demolition of PRE Office

- Bridge noise enclosure & parapet construction and road works.
- Hing Fat Street road works.
- · Soft Landscaping works.
- Open area hard paving.
- D12 & Open Area fire main laying works.
- D9 to D12 and P22 to P25 drainage works.
- Rumsey Street modification works.
- EVB injection grouting work.
- Promenade works at EVB.
- IEC Eastbound Corbel construction
- Road marking modification work at IEC Westbound downstream
- Construction of enlarge parapet at IEC Eastbound.
- IEC Westbound drainage modification work
- Removal of launching girder components
- Demolition of PRE Office