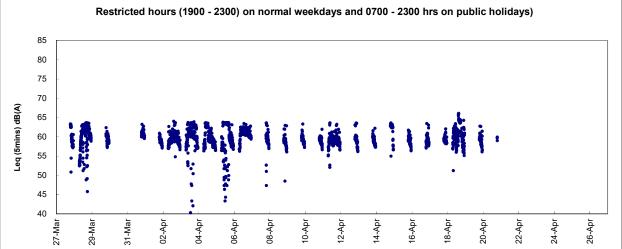

## 5.2 Real Time Noise Monitoring Results

- 5.2.1. Real time noise monitoring at RTN4-Causeway Bay Community Centre was commenced on 13 Jan 2013. The baseline noise level of RTN4- Causeway Bay Community Centre has adopted the results from the baseline noise monitoring report for EP/364/2009 in 22 April 2010 in which approved by EPD.
- 5.2.2. Po Leung Kuk Yu Lee Mo Fan Memorial School granted permission for set up on 4 Sep 2012 and real time noise monitoring station RTN3 set up was performed on 14 Sep 2012. Real time noise baseline capturing was conducted during time period without construction work from 21 Sep 2012 to 04 Oct 2012. Real time noise monitoring at RTN3 Po Leung Kuk Yu Lee Mo Fan Memorial School was commenced since 06 Oct 2012.
- 5.2.3. Real-time noise monitoring station RTN2 previously located at oil Street Community Liaison Centre was relocated to Hong Kong Electric Centre on 5 Oct 2012, which is a representative of the noise sensitive receiver City Garden. The baseline noise level of RTN2a will adopt the results derived from the baseline noise monitoring conducted at Hong Kong Electric Centre from 4 December 2009 to 17 December 2009.
- 5.2.4. Real-time noise monitoring station RTN1-FEHD Whitfield Depot was finely adjusted from 2/F to roof-top at FEHD Whitfield Depot on 24 June 2013 with respect to the commencement of advance works for IEC parapet demolition.
- 5.2.5. With respect to the non-CWB Project building construction at Oil Street, the real-time noise monitoring station RTN2a- Hong Kong Electric Centre was finely adjusted from Northeast Side to Northwestern side at Roof Top location on 03 March 2017.
  - <u>Contract no. HY/2009/19 Central Wanchai Bypass Tunnel (North Point Section) and Island Eastern Corridor Link under FEP-07/364/2009/H</u>
- 5.2.6. The proposed division of noise monitoring stations are summarized in *Table 5.7* below. Real time noise monitoring for major construction works under contract no. HY/2009/19 was commenced on 24 April 2011.

Table 5.7 Real Time Noise Monitoring Stations for Contract no. HY/2009/19

| Location ID | District    | Description                                      |
|-------------|-------------|--------------------------------------------------|
| RTN1        | Tin Hau     | FEHD Hong Kong Transport Section Whitfield Depot |
| RTN2a       | North Point | Hong Kong Electric Centre                        |
| RTN3        | North Point | Po Leung Kuk Yu Lee Mo Fan Memorial School       |
| RTN4        | Tin Hau     | Causeway Bay Community Centre                    |

<sup>\*</sup> Real time noise monitoring results and graphical presentation during restrict hours and night time period are for information only and noise during CNP period shall be controlled under NCO.

- 5.2.7. No action or limit level exceedance was recorded at RTN1 FEHD Hong Kong Transport Section Whitfield Depot in the reporting period.
- 5.2.8. No action or limit level exceedance was recorded at RTN2a Hong Kong Electric Centre in the reporting period.
- 5.2.9. No action or limit level exceedances were recorded at RTN3 Yu Lee Mo Fan Memorial School in the reporting period.
- 5.2.10. No action or limit level exceedance was recorded at RTN4 Causeway Bay Community Centre in the reporting period.
- 5.2.11. Real time noise monitoring results measured in this reporting period are reviewed and summarized. Details of real time noise monitoring results and graphical presentation can be referred to <u>Appendix 5.4.</u>