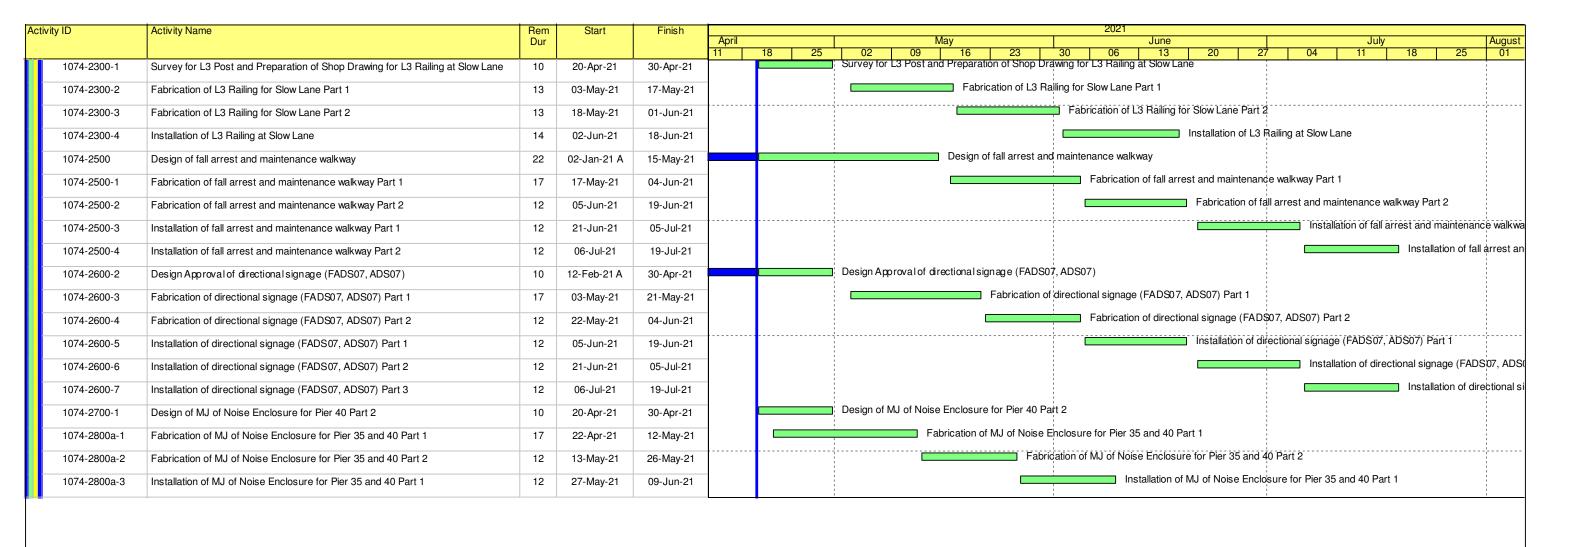

# LIST OF APPENDICES

| Appendix 3.1 | Environmental Mitigation Implementation Schedule          |
|--------------|-----------------------------------------------------------|
| Appendix 4.1 | Action and Limit Level                                    |
| Appendix 4.2 | Copies of Calibration Certificates                        |
| Appendix 5.1 | Monitoring Schedule for Reporting period and Coming month |
| Appendix 5.2 | Noise Monitoring Results and Graphical Presentations      |

| Appendix 5.3  | Air Quality Monitoring Results and Graphical Presentations     |
|---------------|----------------------------------------------------------------|
| Appendix 5.4  | Real-time Noise Monitoring Results and Graphical Presentations |
| Appendix 6.1  | Event Action Plans                                             |
| Appendix 9.1  | Complaint Log                                                  |
| Appendix 10.1 | Construction Programme of Individual Contracts                 |

#### 5 MONITORING RESULTS

- 5.0.1. The environmental monitoring will be implemented based on the division of works areas of each designated project managed under different contracts with separate FEP applied by individual contractors. Overall layout showing work areas of various contracts, latest status of work commencement and monitoring stations is shown in <u>Figure 2.1</u> and <u>Figure 4.1</u>. The monitoring results are presented in according to the Individual Contract(s).
- 5.0.2. In the reporting period, the concurrent contracts are as follows:
  - Contract no. HY/2009/19 Central Wanchai Bypass Tunnel (North Point Section) and Island Eastern Corridor Link
  - Contract no. HY/2010/08 Central- Wanchai Bypass Tunnel (Slip Road 8 Section)
  - Contract no. HK/2009/02 Wan Chai Development Phase II Central Wan Chai Bypass at Wan Chai East
- 5.0.3. The environment monitoring schedules for reporting period and coming month are presented in *Appendix 5.1*.