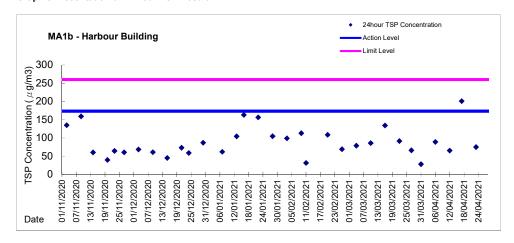

# Lam Geotechnics Limited

- xviii. 1-hour and 24-hour Total Suspended Particulates (TSP) monitoring were conducted at CMA2a Causeway Bay Community Center and MA1b Harbour Building on every six days basis.
- xix. With respect to the proposed demolition of eastern podium of Oil Street Site Office, the respective air quality monitoring station CMA1b Oil Street Site Office was finely adjusted from East podium of the Oil Street Site Office to the West podium of the Oil Street Site Office on 21 December 2016.
- xx. With respect to the proposed demolition of the Oil Street Site Office, the respective air quality monitoring station CMA1b Harbour Grand Hotel Boundary Wall was finely adjusted from the Oil Street Site Office to Harbor Grand Hotel Boundary Wall from 05 June 2017 onwards.
- xxi. With respect to work completion confirmed by CWB RSS, air quality monitoring at MA1e International Finance Centre (Eastern End of Podium) and MA1w International Finance Centre (Western End of Podium) were temporarily suspended from 16 June 2020 onwards and CMA5b Pedestrian Plaza was temporarily suspended from 20 July 2020 onwards.
- xxii. With respect to work completion confirmed by WDII RSS, air quality monitoring at CMA4a Society for the Prevention of Cruelty to Animals was temporarily suspended and CMA3a-CWB PRE Site Office Area would no longer associated with Contract HK/2009/02 from 23 December 2020 onwards.
- xxiii. As confirmed with CWB RSS, major construction activities of HY/2011/08 under FEP-11/364/2009/E have been completed, only minor defects rectification works remains while no PME will be used for the remaining minor defects rectification works. As such, the air quality monitoring stations CMA1b Harbour Grand Hotel Boundary Wall and CMA2a Causeway Bay Community Centre were no longer associated with Contract HY/2011/08 from 9 February 2021 onward.
- xxiv. As demolition of concrete slab work will be conducted at CMA1b Harbour Grand Hotel Boundary Wall and there is no other appropriate locations for installation of sampler, air quality monitoring station CMA1b Harbour Grand Hotel Boundary Wall will be represented by CMA2a-Causeway Bay Community Centre from 12 March 2021 onward due to short separation distance between two stations.
- xxv. As confirmed with CWB RSS, major construction activities of HY/2009/15 under FEP-06/364/2009/A and HY/2010/08 under FEP-10/364/2009/B have been completed, only minor defects rectification works remains while no PME will be used for the remaining minor defects rectification works. As such, the air quality monitoring station CMA3a CWB PRE site office has been temporarily suspended from 22 March 2021 onward.
- xxvi. Two action level exceedances of 24hr TSP were recorded at CMA2a and MA1b on 17 April 2021 in the reporting period. After the investigation, all exceedances were concluded as non-project related.
  - Complaints, Notifications of Summons and Successful Prosecutions
- xxvii. No environmental complaints, summons and prosecutions were received during reporting period.
  - Site Inspections and Audit

Contract no. HY/2010/08 -Central - Wan Chai Bypass (CWB) -Tunnel (Slip Road 8) under FEP-10/364/2009/B

Nil