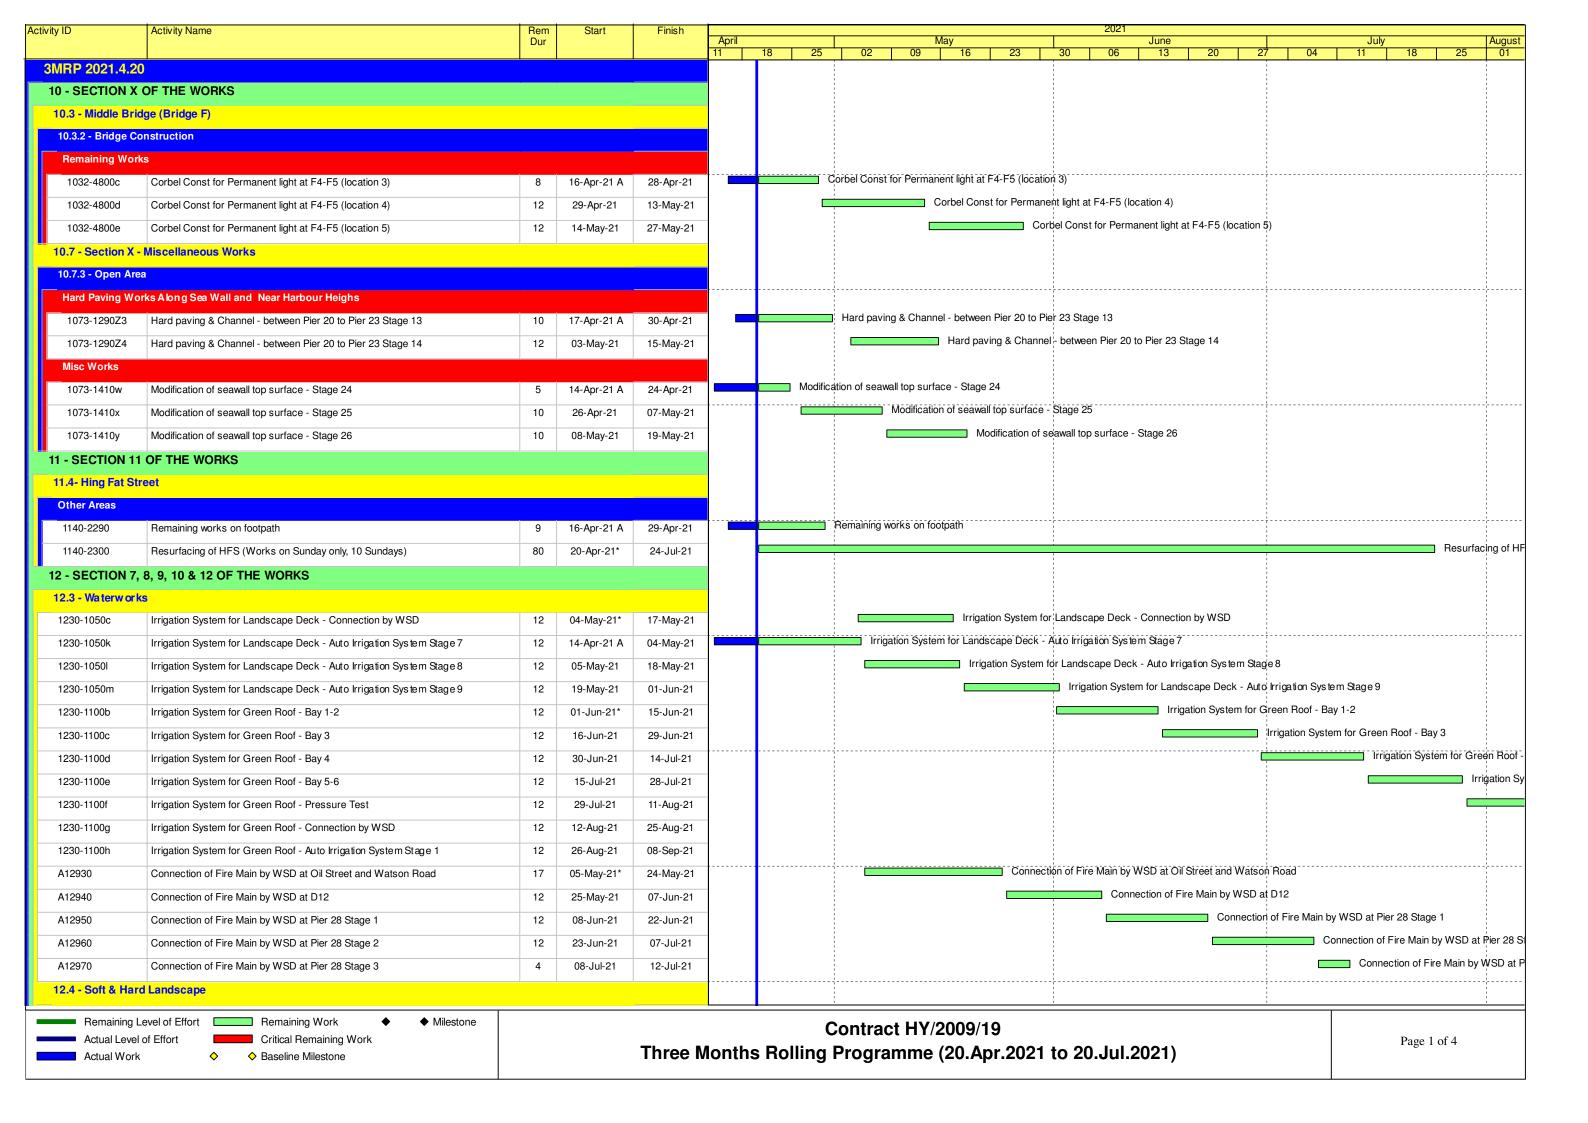

# Contract no. HY/2009/19 - Central - Wanchai Bypass Tunnel (North Point Section) and Island Eastern Corridor Link under FEP-07/364/2009/H

- Bridge noise enclosure & parapet construction and road works.
- Hing Fat Street road works.
- Soft Landscaping works.
- Open area hard paving.
- D12 & Open Area fire main laying works.
- D9 to D12 and P22 to P25 drainage works.
- Rumsey Street modification works.
- EVB injection grouting work.
- · Promenade works at EVB.
- IEC Eastbound Corbel construction
- Road marking modification work at IEC Westbound downstream
- Construction of enlarge parapet at IEC Eastbound.
- IEC Westbound drainage modification work
- Removal of launching girder components
- Demolition of PRE Office

- Bridge noise enclosure & parapet construction and road works.
- Hing Fat Street road works.
- Soft landscaping works.
- · Open area hard paving.
- D12 & Open Area fire main laying works.
- D9 to D12 and P22 to P25 drainage works.
- Rumsey Street modification works.
- IEC Eastbound Corbel construction
- · Road marking modification work at IEC Westbound downstream
- Construction of enlarge parapet at IEC Eastbound
- IEC Westbound drainage modification work
- Demolition of PRE Office