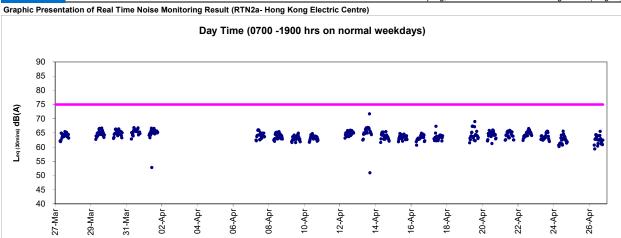

- 5.1.3 No action or limit level exceedance was recorded in the reporting period.
- 5.1.4 Noise monitoring results measured in this reporting period are reviewed and summarized.

  Details of noise monitoring results and graphical presentation can be referred in <u>Appendix</u>

  5.2.

## 5.2 Real Time Noise Monitoring Results

- 5.2.1. Real time noise monitoring at RTN4-Causeway Bay Community Centre was commenced on 13 Jan 2013. The baseline noise level of RTN4- Causeway Bay Community Centre has adopted the results from the baseline noise monitoring report for EP/364/2009 in 22 April 2010 in which approved by EPD.
- 5.2.2. Po Leung Kuk Yu Lee Mo Fan Memorial School granted permission for set up on 4 Sep 2012 and real time noise monitoring station RTN3 set up was performed on 14 Sep 2012. Real time noise baseline capturing was conducted during time period without construction work from 21 Sep 2012 to 04 Oct 2012. Real time noise monitoring at RTN3 Po Leung Kuk Yu Lee Mo Fan Memorial School was commenced since 06 Oct 2012.
- 5.2.3. Real-time noise monitoring station RTN2 previously located at oil Street Community Liaison Centre was relocated to Hong Kong Electric Centre on 5 Oct 2012, which is a representative of the noise sensitive receiver City Garden. The baseline noise level of RTN2a will adopt the results derived from the baseline noise monitoring conducted at Hong Kong Electric Centre from 4 December 2009 to 17 December 2009.
- 5.2.4. Real-time noise monitoring station RTN1-FEHD Whitfield Depot was finely adjusted from 2/F to roof-top at FEHD Whitfield Depot on 24 June 2013 with respect to the commencement of advance works for IEC parapet demolition.
- 5.2.5. With respect to the non-CWB Project building construction at Oil Street, the real-time noise monitoring station RTN2a- Hong Kong Electric Centre was finely adjusted from Northeast Side to Northwestern side at Roof Top location on 03 March 2017.
  - <u>Contract no. HY/2009/19 Central Wanchai Bypass Tunnel (North Point Section) and Island Eastern Corridor Link under FEP-07/364/2009/H</u>
- 5.2.6. The proposed division of noise monitoring stations are summarized in *Table 5.7* below. Real time noise monitoring for major construction works under contract no. HY/2009/19 was commenced on 24 April 2011.