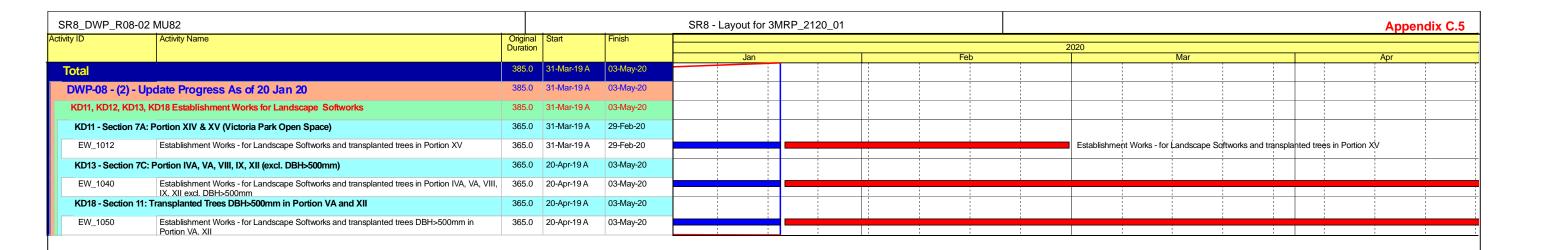

# Contract no. HY/2009/19 - Central - Wanchai Bypass Tunnel (North Point Section) and Island Eastern Corridor Link under FEP-07/364/2009/H

- Bridge noise enclosure & parapet construction and road works.
- Hing Fat Street road works.
- Soft Landscaping works.
- Open area hard paving.
- D12 & Open Area fire main laying works.
- D9 to D12 and P22 to P25 drainage works.
- Rumsey Street modification works.
- EVB injection grouting work.
- · Promenade works at EVB.
- IEC Eastbound Corbel construction
- Road marking modification work at IEC Westbound downstream
- Construction of enlarge parapet at IEC Eastbound.
- IEC Westbound drainage modification work
- Removal of launching girder components
- Demolition of PRE Office

- Bridge noise enclosure & parapet construction and road works.
- Hing Fat Street road works.
- · Soft Landscaping works.
- Open area hard paving.
- D12 & Open Area fire main laying works.
- D9 to D12 and P22 to P25 drainage works.
- Rumsey Street modification works.
- EVB injection grouting work.
- Promenade works at EVB.
- IEC Eastbound Corbel construction
- Road marking modification work at IEC Westbound downstream
- Construction of enlarge parapet at IEC Eastbound.
- IEC Westbound drainage modification work
- Removal of launching girder components
- Demolition of PRE Office